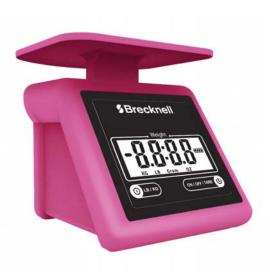

# Electronic Postal Scale (€

- Rugged Construction— ABS plastic
- Capacity- 3.5 kg (7 lb)
- **Resolution** 1 g (0.1 oz)
- Units of Measure— g, lb/oz

- Scale Dimension—
  174 mm (L) x 143 mm (W) x 142 mm (H)
  6.8" L x 5.6" W x 5.5" H
- Battery- 2 AAA batteries (not included)
- Display- 7 segment LCD
- Function- On/off, units, tare
- Colors- Blue, Gray and Pink

Auto Shut Off: 30 seconds after no activity

**Low Battery Indication Automatic Zero Tare Product Weight: Packaging Weight: Packaging Dimensions:** 

Approvals: CE **Product Code:** 

> 816965005222 - PS7-Blue 816965005260 - PS7-Gray 816965005277 - PS7-Pink