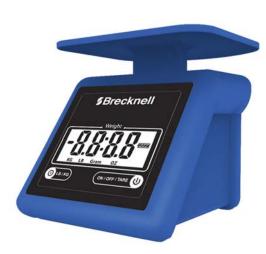

# Electronic Postal Scale (€

- Rugged Construction— ABS plastic
- Capacity- 3.5 kg (7 lb)
- **Resolution** 1 g (0.1 oz)
- Units of Measure— g, lb/oz

- Scale Dimension—
  174 mm (L) x 143 mm (W) x 142 mm (H)
  6.8" L x 5.6" W x 5.5" H
- Battery- 2 AAA batteries (not included)
- Display- 7 segment LCD
- Function- On/off, units, tare
- Colors- Blue, Gray and Pink

Auto Shut Off: 30 seconds after no activity

**Low Battery Indication Automatic Zero Tare Product Weight: Packaging Weight: Packaging Dimensions:** 

Approvals: CE **Product Code:** 

> 816965005222 - PS7-Blue 816965005260 - PS7-Gray 816965005277 - PS7-Pink