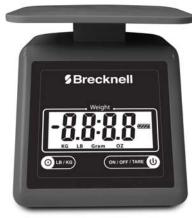

# Electronic Postal Scale (€

- Rugged Construction— ABS plastic
- Capacity- 3.5 kg (7 lb)
- **Resolution** 1 g (0.1 oz)
- Units of Measure— g, lb/oz

- Scale Dimension—
  174 mm (L) x 143 mm (W) x 142 mm (H)
  6.8" L x 5.6" W x 5.5" H
- Battery- 2 AAA batteries (not included)
- Display- 7 segment LCD
- Function- On/off, units, tare
- Colors- Blue, Gray and Pink

Auto Shut Off: 30 seconds after no activity

**Low Battery Indication Automatic Zero Tare Product Weight: Packaging Weight: Packaging Dimensions:** 

Approvals: CE **Product Code:** 

> 816965005222 - PS7-Blue 816965005260 - PS7-Gray 816965005277 - PS7-Pink