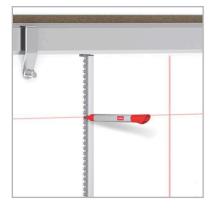

## **Product Description**

Available in two sizes, the Prestige Gridding Assistant is a versatile tool that comes complete with a wet erase marker pen to draw grids and sections on a Nobo Prestige whiteboard. It grips the pen securely allowing you to draw perfect horizontal and vertical lines. The grid lines keep their shape but can be easily removed subsequently as required. 900mm in width.